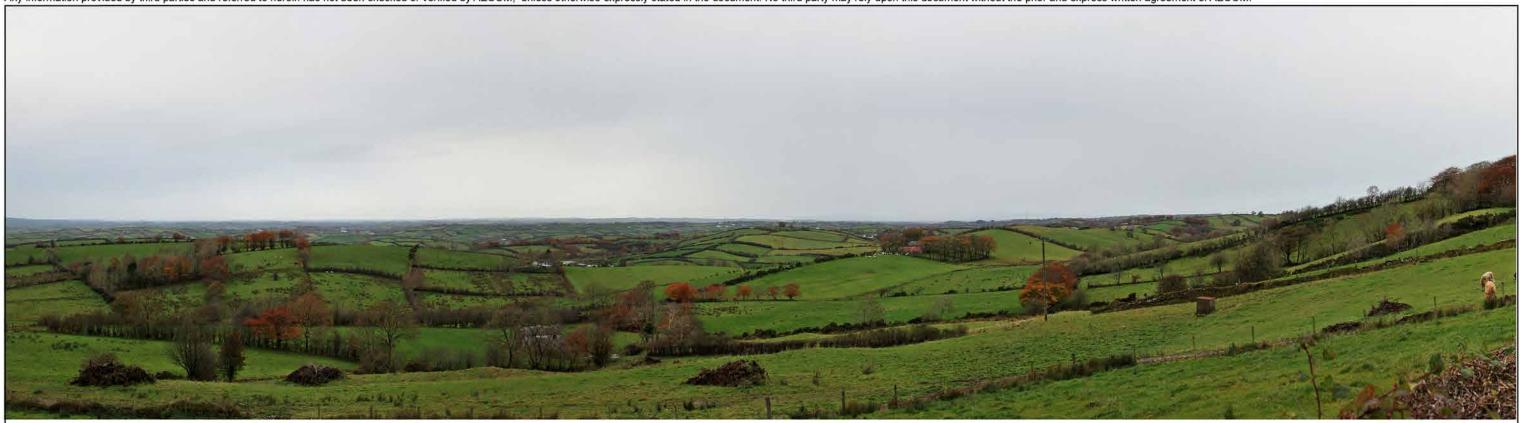

Baseline Photograph

Photomontage

Client:

Title:

VIEWPOINT 34 PHOTOMONTAGE

**A**ECOM

9th Floor

The Clarence West Building 2 Clarence Street West BELFAST, BT2 7GP

Tel +44 (0) 28 9060 720 Fax +44 (0) 28 9060 739 www.aecom.com

|    | view represented by the photomontage i.e. the closest tower may in fact be behind the viewer in some cases. |                                           |
|----|-------------------------------------------------------------------------------------------------------------|-------------------------------------------|
| 00 | Modelling by: MC3D Layout by: LV                                                                            | Grid ref of viewpoint: E286455, N326008   |
|    | Horizontal Field of View: 90°                                                                               | Distance to nearest tower in view*: 8400m |
|    | Date: MARCH 2013                                                                                            | Height of viewpoint:##m AOD               |

\*Distances to towers are approximate and may not be the closest tower within the

**A3** Drawing Number: Figure 13.8mm