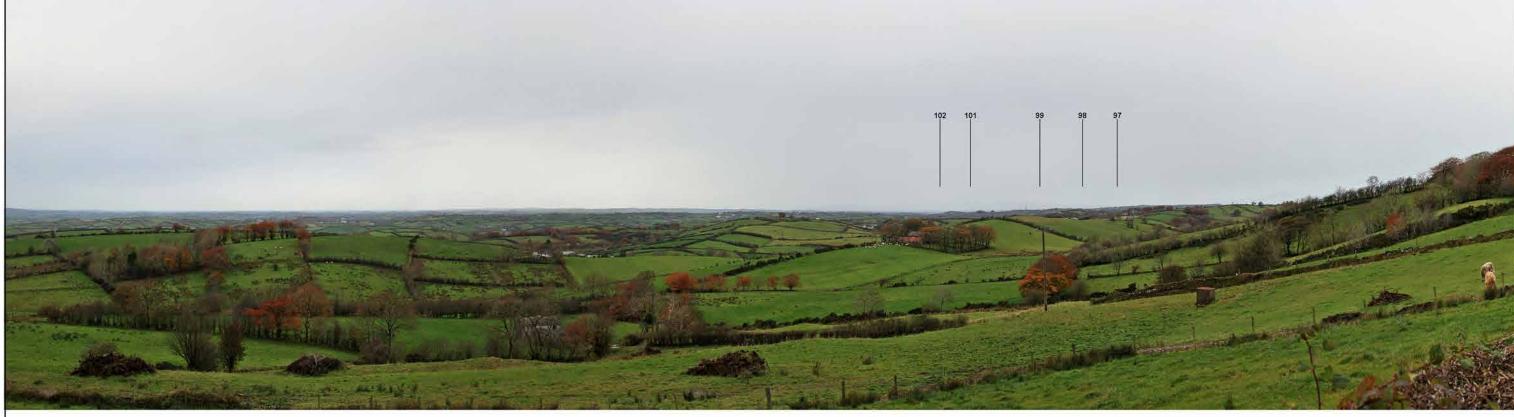

Baseline Photograph

Photomontage

Client:

Title:

VIEWPOINT 34 PHOTOMONTAGE

**A**ECOM

9th Floor

The Clarence West Building 2 Clarence Street West BELFAST, BT2 7GP

Tel +44 (0) 28 9060 720 Fax +44 (0) 28 9060 739 www.aecom.com

|    | view represented by the photomontage i.e. the closest tower may in fact be behind the viewer in some cases. |                                           |
|----|-------------------------------------------------------------------------------------------------------------|-------------------------------------------|
| 00 | Modelling by: MC3D Layout by: LV                                                                            | Grid ref of viewpoint: E286455, N326008   |
|    | Horizontal Field of View: 90°                                                                               | Distance to nearest tower in view*: 8400m |
|    | Date: MARCH 2013                                                                                            | Height of viewpoint:##m AOD               |

\*Distances to towers are approximate and may not be the closest tower within the

**A3** Drawing Number: Figure 13.8mm